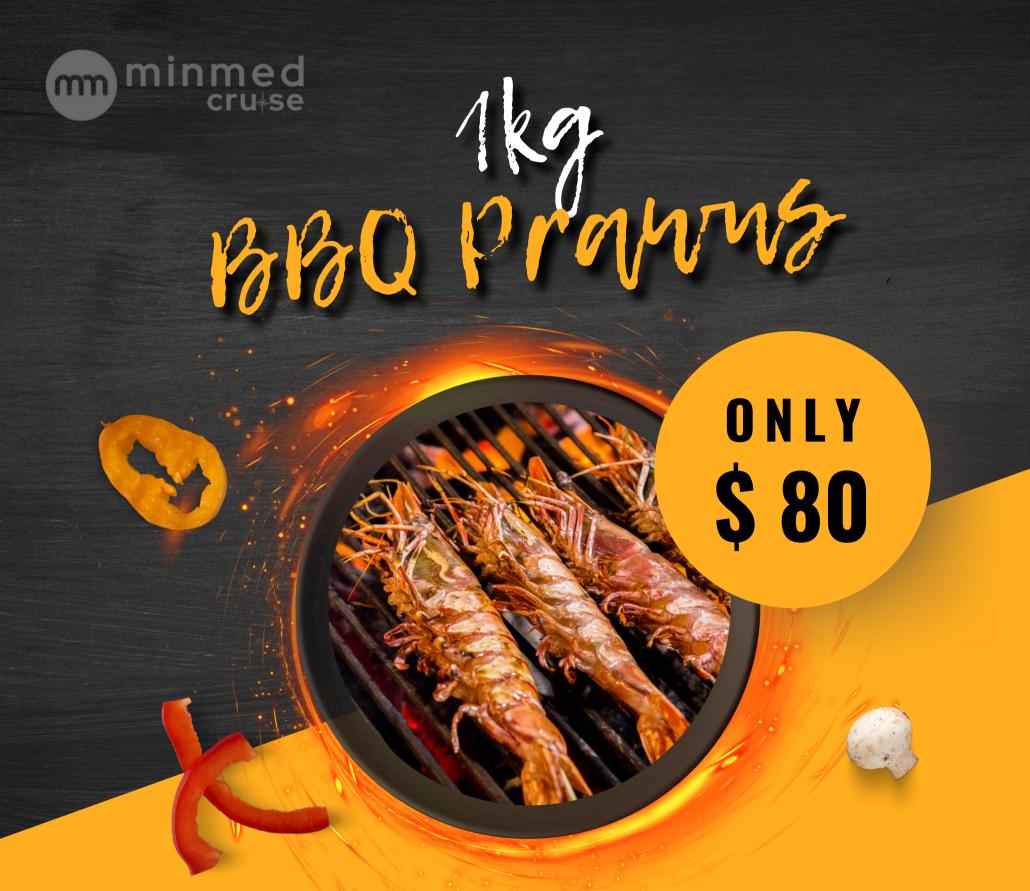

# Gervez 10 part BBQ Seafood Platter

**1KG CRAYFISH 1KG PRAWNS 1KG SQUID** 

Sauces: Sambal, Tartar, **Garlic butter** 

0 N L Y \$ 220

**Choose 1 Sauce:** Sambal, Tartar Or Garlic butter

Add-on sauce +\$5

#### Seafood

| n in Banana Leaf (10 pcs)               | \$30                      |
|-----------------------------------------|---------------------------|
| •••••                                   | \$220                     |
| • • • • • • • • • • • • • • • • • • • • | \$80                      |
| • • • • • • • • • • • • • • • • • • • • | \$80                      |
| ••••••••••••••••••                      | \$80                      |
|                                         | \$80                      |
|                                         | h in Banana Leaf (10 pcs) |